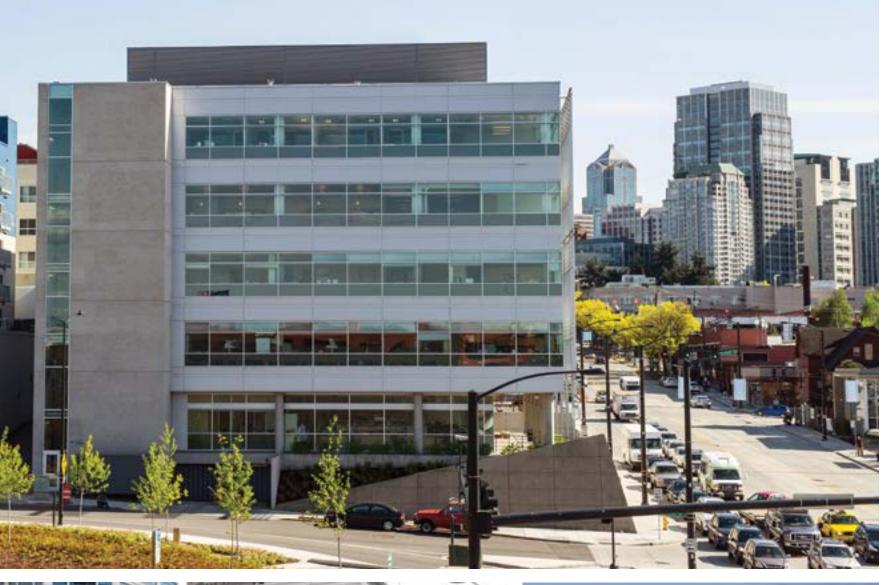

+/- 222,000 SF

500-530 FAIRVIEW AVENUE SEATTLE, WA 98109

A BioMed Realty property

Vue Research Center combines two state-of-the-art laboratory and office buildings to create an iconic landmark in South Lake Union. It features open, collaborative spaces and expansive walls of glass for lake views and plenty of natural sunlight.

OPPORTUNITY | AVAILABILITY | FLOOR PLANS | AMENITIES | LOCATION | ABOUT BIOMED REALTY | CONTACT

Introducing **VUE** Research Center, located in the growing hub of Seattle's life science community.

## **VUC** RESEARCH CENTER