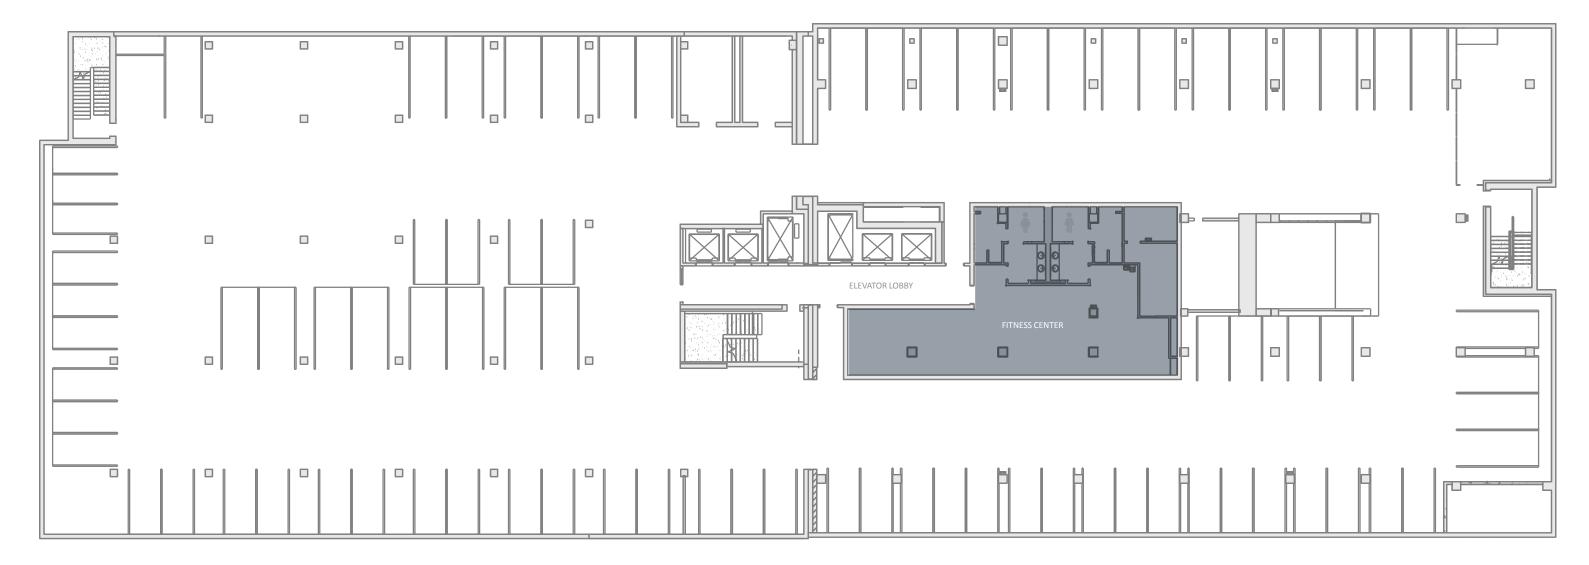

ansive walls of glass for lake views and plenty of natural sunlight.

Spaciousness. Productivity. Convenience. It's all in **vue**.

+/- 222,000 SF

On-site parking

Fitness center

Views of Lake Union, the Space Needle, and downtown Seattle



# 530 Fairview

STACKING PLAN

VUE RESEARCH CENTER

# 500 Fairview

STACKING PLAN

Leased | **19,459 RSF** 

Leased | 19,459 RSF

Leased | 19,830 RSF

Available | 19,977 RSF

Leased | 20,198 RSF

Leased | **13,958 RSF** 

Available | 5,287 RSF

Available | 1,949 RSF

Available | 18,547 RSF

Available | 18,919 RSF

Leased | **18,511 RSF** 

Leased | **17,560 RSF** 

Leased | 9,821 RSF

Available | 16,258 RSF

LEVEL M

530 FAIRVIEW AVE 500 FAIRVIEW AVE



VUE RESEARCH CENTER

FLOOR 1

530 FAIRVIEW AVE 500 FAIRVIEW AVE



FLOOR 4





FLOOR 5











#### FLOOR P2

530 FAIRVIEW AVE 500 FAIRVIEW AVE

OPPORTUNITY |









#### **LOCAL AMENITIES**

Ideally located in the center of Seattle's vibrant South Lake Union, Vue Research Center is steps away from award-winning restaurants, local parks, fitness centers, Whole Foods Market and a variety of retail shops.

#### **TRANSPORTATION**

This site allows for easy access to I-5 North and South, with convenient access to public transportation (Only two blocks from the SLU Seattle Street Car line and Metro bus stops).

#### **BUILDING AMENITIES**

Single floor plates to accommodate both small and larger tenants

100-person conference center

Modern fitness center

On-site parking

On-site café

Flexible lab benching

Above market backup power Floors 4 and 5 (530)

OPPORTUNITY | AVAILABILITY