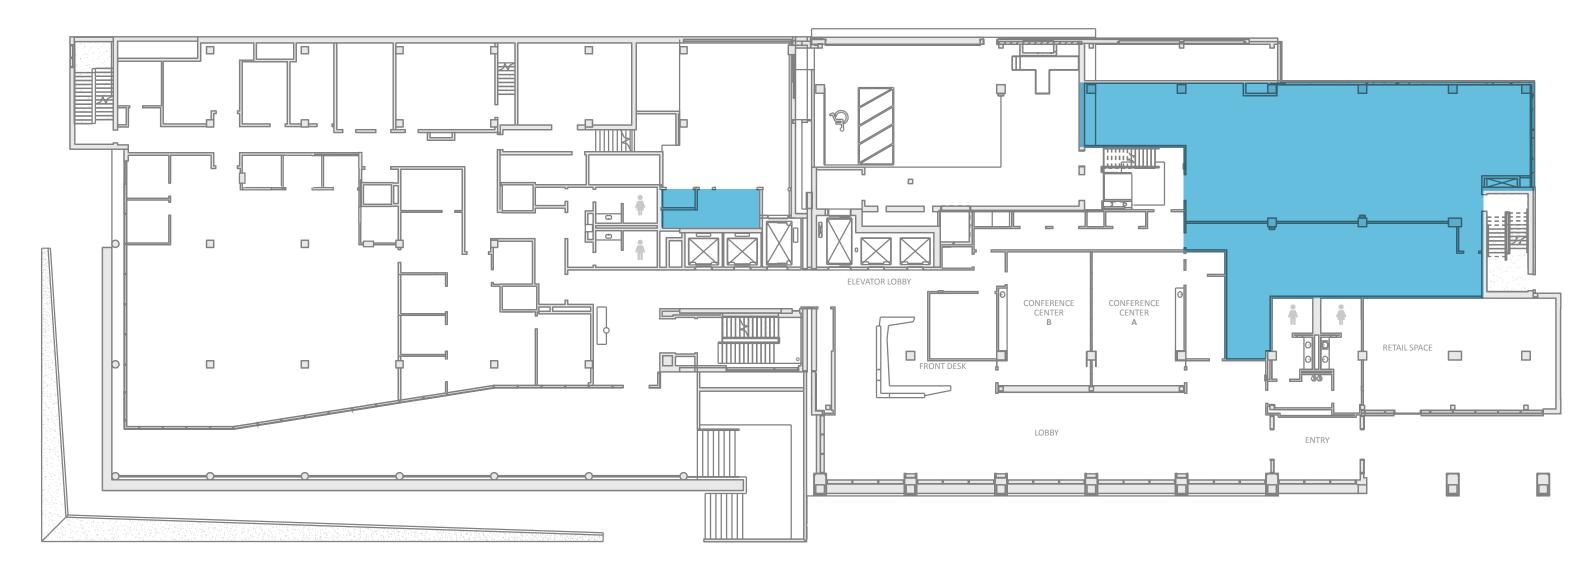

en, collaborative spaces and expansive walls of glass for lake views and plenty of natural sunlight.

Spaciousness. Productivity. Convenience. It's all in **vue**.

+/- 222,000 SF

On-site parking

Fitness center

Views of Lake Union, the Space Needle, and downtown Seattle



# 530 Fairview

STACKING PLAN

VUE RESEARCH CENTER

# 500 Fairview

STACKING PLAN

Leased | **19,459 RSF** 

Leased | 19,459 RSF

Leased | 19,830 RSF

Available | 19,977 RSF

Leased | 20,198 RSF

Leased | **13,958 RSF** 

Available | 5,287 RSF

Available | 1,949 RSF

Available | 18,547 RSF

Available | 18,919 RSF

Leased | **18,511 RSF** 

Leased | **17,560 RSF** 

Leased | 9,821 RSF

Available | 16,258 RSF

LEVEL M

530 FAIRVIEW AVE 500 FAIRVIEW AVE



VUE RESEARCH CENTER

FLOOR 1

530 FAIRVIEW AVE 500 FAIRVIEW AVE



FLOOR 4





FLOOR 5











#### FLOOR P2

530 FAIRVIEW AVE 500 FAIRVIEW AVE

OPPORTUNITY |









#### **LOCAL AMENITIES**

Ideally located in the center of Seattle's vibrant South Lake Union, Vue Research Center is steps away from award-winning restaurants, local parks, fitness centers, Whole Foods Market and a variety of retail shops.

#### **TRANSPORTATION**

This site allows for easy access to I-5 North and South, with convenient access to public transportation (Only two blocks from the SLU Seattle Street Car line and Metro bus stops).

#### **BUILDING AMENITIES**

Single floor plates to accommodate both small and larger tenants

100-person conference center

Modern fitness center

On-site parking

On-site café

Flexible lab benching

Above market backup power Floors 4 and 5 (