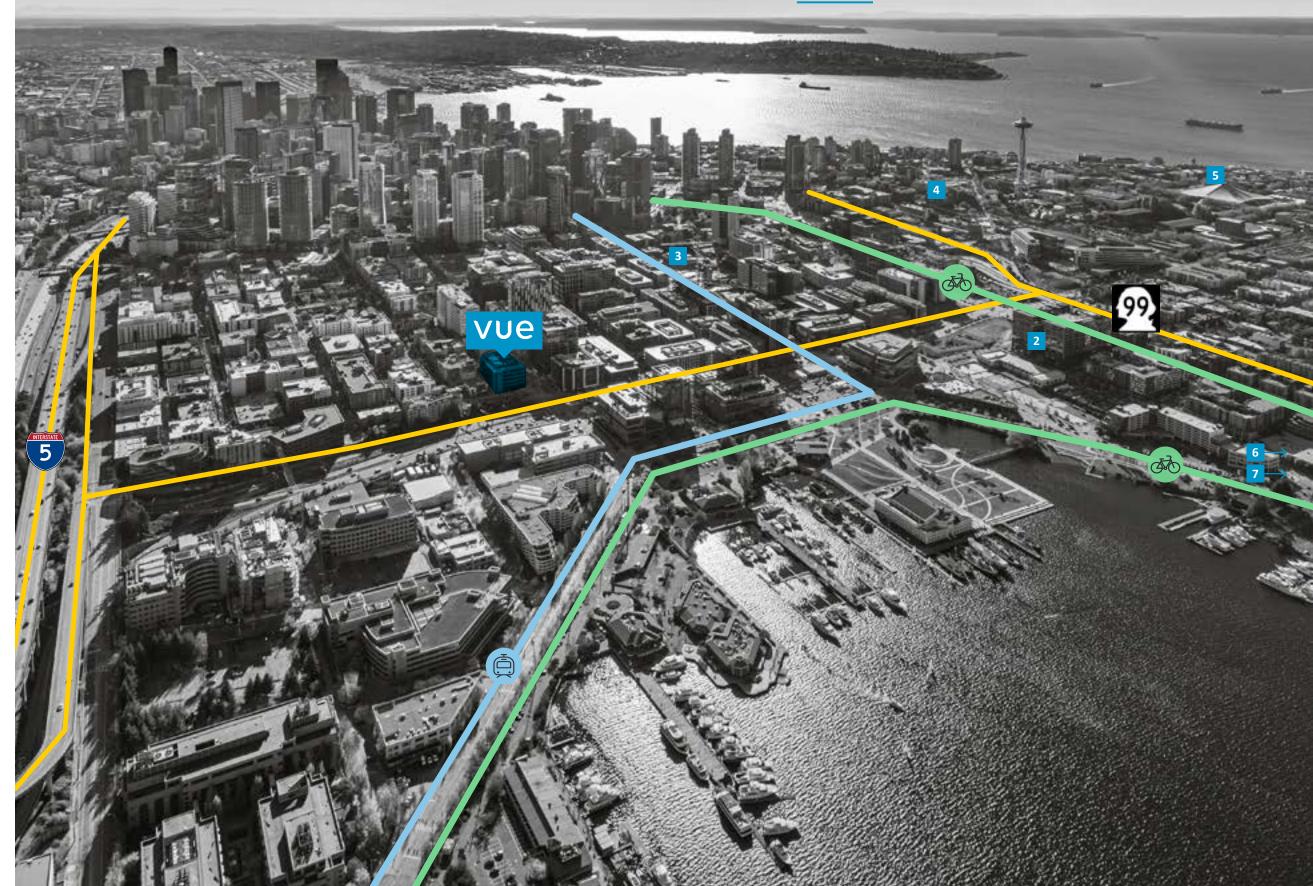

### 1. VUE RESEARCH CENTER

- 2. Dexter Yard
- 3. 307 Westlake
- 4. T6 Innovation Center
- 5. The Labs @ 201 Elliot
- 6. 1101 Westlake
- 7. NorthEdge
- Freeway Access
- Bike Paths
- Streetcar